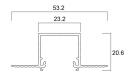

#### **DATA TABLE**

| General data                          |                                   |
|---------------------------------------|-----------------------------------|
| Product name                          | Profile recess trimless 20 2m SET |
| Technology                            | Accessory                         |
| Housing                               | Aluminium                         |
| General application                   | Hospitality, Retail               |
| ETIM Class                            | EC002557                          |
| Warranty                              | 3 years                           |
|                                       |                                   |
| Physical data                         |                                   |
| Housing colour                        | Silver                            |
| Nominal Product Length (mm)           | 2000                              |
| Nominal Product Width (mm)            | 53.2                              |
| Nominal Product Height (mm)           | 20.6                              |
| Weight (kg)                           | 0.64                              |
|                                       |                                   |
| Packaging                             |                                   |
| Single packaging type                 | Carton                            |
| Product EAN number                    | 5410288215693                     |
| Packaging single length / height (cm) | 200.5                             |
| Packaging single width (cm)           | 1.9                               |
| Packaging single depth (cm)           | 1.9                               |
| DUN14 (outer)                         | 15410288215690                    |
| Units per outer package               | 30                                |

### **TECHNICAL DRAWINGS**