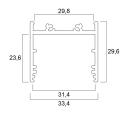

#### **TECHNICAL DRAWINGS**

### **DATA TABLE**

| IA IADEL                              |                                     |
|---------------------------------------|-------------------------------------|
| General data                          |                                     |
| Product name                          | Profile deep wide surface 30 2m SET |
| Technology                            | Accessory                           |
| Housing                               | Aluminium                           |
| General application                   | Hospitality, Retail                 |
| ETIM Class                            | EC002557                            |
| Warranty                              | 3 years                             |
| Physical data                         |                                     |
| Housing colour                        | Silver                              |
| Nominal Product Length (mm)           | 2000                                |
| Nominal Product Width (mm)            | 33.4                                |
| Nominal Product Height (mm)           | 29.6                                |
| Weight (kg)                           | 0.86                                |
| Dealtaning                            |                                     |
| Packaging                             |                                     |
| Single packaging type                 | Carton                              |
| Product EAN number                    | 5410288215716                       |
| Packaging single length / height (cm) | 200.5                               |
| Packaging single width (cm)           | 3.0                                 |
| Packaging single depth (cm)           | 3.0                                 |
| DUN14 (outer)                         | 15410288215713                      |
| Units per outer package               | 20                                  |
| Packaging outer length / height (cm)  | 210.0                               |