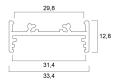

| Carton                                 |
| Product EAN number                    | 5410288215723                          |
| Packaging single length / height (cm) | 200.5                                  |
| Packaging single width (cm)           | 3.0                                    |
| Packaging single depth (cm)           | 3.0                                    |
| DUN14 (outer)                         | 15410288215720                         |
| Units per outer package               | 20                                     |

210.0

Packaging outer length / height (cm)



## Profile Shallow Wide Surface 30 Aluminium

*Profile shallow wide surface 30 2m SET* **0021572** 

Packaging outer width (cm) 17.0
Packaging outer depth (cm) 17.5

### **TECHNICAL DRAWINGS**