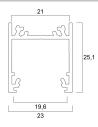

### **DATA TABLE**

| General data                          |                                        |
|---------------------------------------|----------------------------------------|
| Product name                          | Profile semi deep surface 20 2m SET BW |
| Technology                            | Accessory                              |
| Housing                               | Aluminium                              |
| General application                   | Hospitality, Retail                    |
| ETIM Class                            | EC002557                               |
| E-number FI                           | 4278446                                |
| Warranty                              | 3 years                                |
|                                       |                                        |
| Physical data                         |                                        |
| Housing colour                        | Black                                  |
| Diffuser finish                       | Opal                                   |
| Nominal Product Length (mm)           | 2000                                   |
| Nominal Product Width (mm)            | 23                                     |
| Nominal Product Height (mm)           | 25.1                                   |
| Weight (kg)                           | 0.51                                   |
|                                       |                                        |
| Packaging                             |                                        |
| Single packaging type                 | Carton                                 |
| Product EAN number                    | 5410288215747                          |
| Packaging single length / height (cm) | 200.5                                  |
| Packaging single width (cm)           | 1.9                                    |
| Packaging single depth (cm)           | 1.9                                    |

## **TECHNICAL DRAWINGS**