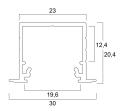

# **TECHNICAL DRAWINGS**

#### Physical data

| i ilyolodi data             |       |  |
|-----------------------------|-------|--|
| Housing colour              | Black |  |
| Diffuser finish             | Opal  |  |
| Nominal Product Length (mm) | 2000  |  |
| Nominal Product Width (mm)  | 30    |  |
| Nominal Product Height (mm) | 20.4  |  |
| Weight (kg)                 | 0.53  |  |