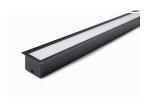

#### **Product features**

 The Profile recess 20 2m SET BW consists of 2m anodised black profile, F click diffuser (0022619), 2 end caps and 4 holders (0022644)

## **PRODUCT OVERVIEW**

| Product name        | Profile recess 20 2m SET BW |
|---------------------|-----------------------------|
| Technology          | Accessory                   |
| Housing             | Aluminium                   |
| General application | Hospitality, Retail         |
| ETIM Class          | EC002557                    |
| Warranty            | 3 years                     |
| Housing colour      | Black                       |
| Product EAN number  | 5410288215754               |

#### Physical data

| i ilyolodi data             |       |  |
|-----------------------------|-------|--|
| Housing colour              | Black |  |
| Diffuser finish             | Opal  |  |
| Nominal Product Length (mm) | 2000  |  |
| Nominal Product Width (mm)  | 30    |  |
| Nominal Product Height (mm) | 20.4  |  |
| Weight (kg)                 | 0.53  |  |