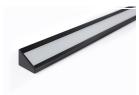

## Profile corner surface 14 BW Profile corner surface 14 2m SET BW 0021576

#### Product features

The Profile corner surface 14 2m SET BW consists of 2m anodised black profile , F click diffuser (0022619), 2 end caps and 4 holders (0022645)