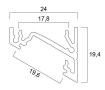

### **TECHNICAL DRAWINGS**

#### DATA TABLE

| General data                          |                                     |
|---------------------------------------|-------------------------------------|
| Product name                          | Profile corner surface 14 2m SET BW |
| Technology                            | Accessory                           |
| Housing                               | Aluminium                           |
| General application                   | Hospitality, Retail                 |
| ETIM Class                            | EC002557                            |
| Warranty                              | 3 years                             |
| Physical data                         |                                     |
| Housing colour                        | Black                               |
| Diffuser finish                       | Opal                                |
| Nominal Product Length (mm)           | 2000                                |
| Nominal Product Width (mm)            | 24                                  |
| Nominal Product Height (mm)           | 19.4                                |
| Weight (kg)                           | 0.49                                |
| Packaging                             |                                     |
| Single packaging type                 | Carton                              |
| Product EAN number                    | 5410288215761                       |
| Packaging single length / height (cm) | 200.5                               |
| Packaging single width (cm)           | 3.0                                 |
| Packaging single depth (cm)           | 3.0                                 |
| DUN14 (outer)                         | 15410288215768                      |
| Units per outer package               | 70                                  |
|                                       |                                     |