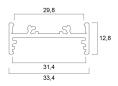

### **TECHNICAL DRAWINGS**

#### **DATA TABLE**

| IA IADLE                              |                                           |
|---------------------------------------|-------------------------------------------|
| General data                          |                                           |
| Product name                          | Profile shallow wide surface 30 2m SET BW |
| Technology                            | Accessory                                 |
| Housing                               | Aluminium                                 |
| General application                   | Hospitality, Retail                       |
| ETIM Class                            | EC002557                                  |
| Warranty                              | 3 years                                   |
| Physical data                         |                                           |
| •                                     | Black                                     |
| Housing colour Diffuser finish        | Opal                                      |
| Nominal Product Length (mm)           | 2000                                      |
| Nominal Product Width (mm)            | 33.4                                      |
| Nominal Product Height (mm)           | 12.8                                      |
| Weight (kg)                           | 0.64                                      |
|                                       |                                           |
| Packaging                             |                                           |
| Single packaging type                 | Carton                                    |
| Product EAN number                    | 5410288215792                             |
| Packaging single length / height (cm) | 200.5                                     |
| Packaging single width (cm)           | 3.0                                       |
| Packaging single depth (cm)           | 3.0                                       |
| DUN14 (outer)                         | 15410288215799                            |
| Units per outer package               | 20                                        |