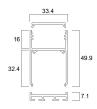

### **TECHNICAL DRAWINGS**

#### DATA TABLE

| General data                          |                        |
|---------------------------------------|------------------------|
| Product name                          | Profile H 30 2m SET BW |
| Technology                            | Accessory              |
| Housing                               | Aluminium              |
| General application                   | Hospitality, Retail    |
| ETIM Class                            | EC002557               |
| Warranty                              | 3 years                |
| Dhysical data                         |                        |
| Physical data                         |                        |
| Housing colour                        | Black                  |
| Diffuser finish                       | Opal                   |
| Nominal Product Length (mm)           | 2000                   |
| Nominal Product Width (mm)            | 33.4                   |
| Nominal Product Height (mm)           | 49.9                   |
| Weight (kg)                           | 0.64                   |
|                                       |                        |
| Packaging                             |                        |
| Single packaging type                 | Carton                 |
| Product EAN number                    | 5410288215808          |
| Packaging single length / height (cm) | 200.5                  |
| Packaging single width (cm)           | 1.9                    |
| Packaging single depth (cm)           | 1.9                    |
| DUN14 (outer)                         | 15410288215805         |
| Units per outer package               | 20                     |
|                                       |                        |