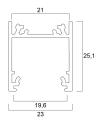

### DATA TABLE

| General data                |                                 |
|-----------------------------|---------------------------------|
| Product name                | PROFILE SEMI DEEP SURFACE 20 BB |
| Technology                  | Accessory                       |
| Housing                     | Aluminium                       |
| General application         | Hospitality, Retail             |
| ETIM Class                  | EC002557                        |
| Warranty                    | 3 years                         |
| Physical data               |                                 |
| Housing colour              | Black                           |
| Nominal Product Length (mm) | 2000                            |
| Nominal Product Width (mm)  | 23                              |
| Nominal Product Height (mm) | 25.1                            |
| Weight (kg)                 | 0.64                            |
| Packaging                   |                                 |
| Single packaging type       | Carton                          |

#### **TECHNICAL DRAWINGS**