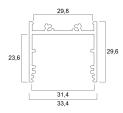

#### Physical data

| Housing colour              | Black |  |
|-----------------------------|-------|--|
| Nominal Product Length (mm) | 2000  |  |
| Nominal Product Width (mm)  | 33.4  |  |
| Nominal Product Height (mm) | 29.6  |  |
| Weight (kg)                 | 0.88  |  |

#### **TECHNICAL DRAWINGS**