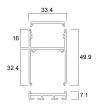

#### Physical data

| Housing colour              | Black |  |
|-----------------------------|-------|--|
| Nominal Product Length (mm) | 2000  |  |
| Nominal Product Width (mm)  | 33.4  |  |
| Nominal Product Height (mm) | 49.9  |  |
| Weight (kg)                 | 0.64  |  |

### **TECHNICAL DRAWINGS**