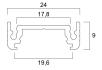

### Physical data

| Housing colour              | Black |
|-----------------------------|-------|
| Nominal Product Length (mm) | 2000  |
| Nominal Product Width (mm)  | 24    |
| Nominal Product Height (mm) | 9     |
| Weight (kg)                 | 0.96  |

# **TECHNICAL DRAWINGS**