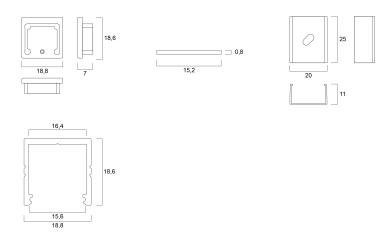

# **TECHNICAL DRAWINGS**

# Physical data

| Housing colour              | Black |
|-----------------------------|-------|
| Nominal Product Length (mm) | 2000  |
| Nominal Product Width (mm)  | 18.8  |
| Nominal Product Height (mm) | 18.6  |
| Weight (kg)                 | 0.96  |