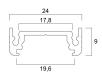

#### DATA TABLE

| General data                          |                                  |
|---------------------------------------|----------------------------------|
| Product name                          | Profile shallow narrow 14 2m SET |
| Technology                            | Accessory                        |
| Housing                               | Aluminium                        |
| General application                   | Retail                           |
| ETIM Class                            | EC002557                         |
| E-number FI                           | 4278230                          |
| Warranty                              | 3 years                          |
| Physical data                         |                                  |
| Housing colour                        | Silver                           |
| Nominal Product Length (mm)           | 2000                             |
| Nominal Product Width (mm)            | 24                               |
| Nominal Product Height (mm)           | 9                                |
| Weight (kg)                           | 0.37                             |
| Packaging                             |                                  |
| Single packaging type                 | Carton                           |
| Product EAN number                    | 5410288215945                    |
| Packaging single length / height (cm) | 200.5                            |
| Packaging single width (cm)           | 1.9                              |
| Packaging single depth (cm)           | 1.9                              |
| DUN14 (outer)                         | 15410288215942                   |

#### **TECHNICAL DRAWINGS**