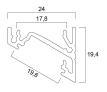

# Housing colourSilverNominal Product Length (mm)2000Nominal Product Width (mm)24Nominal Product Height (mm)19.4Weight (kg)0.49

### **TECHNICAL DRAWINGS**