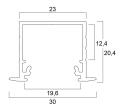

#### **DATA TABLE**

| General data                          |                                     |
|---------------------------------------|-------------------------------------|
| Product name                          | Profile Recess 20 EF/U7 3m anodised |
| Technology                            | Accessory                           |
| Housing                               | Aluminium                           |
| General application                   | Retail                              |
| ETIM Class                            | EC002557                            |
| E-number FI                           | 4278028                             |
| Warranty                              | 3 years                             |
| Physical data                         |                                     |
| Housing colour                        | Silver                              |
| Nominal Product Length (mm)           | 3000                                |
| Nominal Product Width (mm)            | 30                                  |
| Nominal Product Height (mm)           | 20.4                                |
| Weight (kg)                           | 0.65                                |
| Packaging                             |                                     |
| Single packaging type                 | Carton                              |
| Product EAN number                    | 5410288226057                       |
| Packaging single length / height (cm) | 300.0                               |
|                                       |                                     |

### **TECHNICAL DRAWINGS**