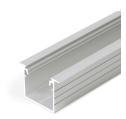

#### **Product features**

 A recessed 3000mm length anodised aluminium lighting profile that can be combined with frosted slide (0022622) or opal click (0022623) diffusers with a maximum LED strip width of 20mm and two mounting options (clips or plates). Additional accessories like end caps, profile holders or mounting brackets need to be ordered separately.