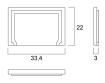

### **TECHNICAL DRAWINGS**

#### **DATA TABLE**

| General data                |                          |
|-----------------------------|--------------------------|
| Product name                | Ending for E9 cover (x2) |
| Technology                  | Accessory                |
| Housing                     | Aluminium                |
| General application         | Retail                   |
| ETIM Class                  | EC002557                 |
| E-number FI                 | 4278056                  |
| Warranty                    | 3 years                  |
| Physical data               |                          |
| Housing colour              | Silver                   |
| Diffuser material           | PMMA Acrylic             |
| Nominal Product Length (mm) | 3                        |
| Nominal Product Width (mm)  | 33.4                     |
| Nominal Product Height (mm) | 22                       |
| Weight (kg)                 | 0.007                    |
| Packaging                   |                          |
| Single packaging type       | Plastic                  |
| Product EAN number          | 5410288226507            |