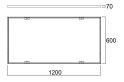

#### **TECHNICAL DRAWINGS**

### PRODUCT OVERVIEW

| Product name        | Surface Mounting Kit 1200x600x70mm     |
|---------------------|----------------------------------------|
| Technology          | Accessory                              |
| Environment         | Interior                               |
| General application | Education, Hospitality, Office, Retail |
| ETIM Class          | EC002557                               |
| Warranty            | 5 years                                |
| Product EAN number  | 5410288472690                          |

### **DATA TABLE**

| General data                          |                                        |
|---------------------------------------|----------------------------------------|
| Product name                          | Surface Mounting Kit 1200x600x70mm     |
| Technology                            | Accessory                              |
| Environment                           | Interior                               |
| General application                   | Education, Hospitality, Office, Retail |
| ETIM Class                            | EC002557                               |
| Warranty                              | 5 years                                |
| Dhysical data                         |                                        |
| Physical data                         |                                        |
| Nominal Product Length (mm)           | 1200                                   |
| Nominal Product Width (mm)            | 600                                    |
| Nominal Product Height (mm)           | 70                                     |
| Weight (kg)                           | 1.345                                  |
| 5                                     |                                        |
| Packaging                             |                                        |
| Single packaging type                 | Carton                                 |
| Product EAN number                    | 5410288472690                          |
| Packaging single length / height (cm) | 10.5                                   |
| Packaging single width (cm)           | 8.0                                    |
| Packaging single depth (cm)           | 122.0                                  |
| DUN14 (outer)                         | 15410288472697                         |
| Units per outer package               | 3                                      |
| Packaging outer length / height (cm)  | 123.5                                  |
| Packaging outer width (cm)            | 27.0                                   |
| Packaging outer depth (cm)            | 12.5                                   |
|                                       |                                        |