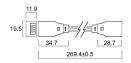

|
| Packaging single width (cm)           | 20.0                                     |
| Packaging single depth (cm)           | 0.8                                      |
| DUN14 (outer)                         | 15410288680337                           |
| Units per outer package               | 40                                       |
| Packaging outer length / height (cm)  | 30.0                                     |
| Packaging outer width (cm)            | 30.0                                     |
| rackaging outer width (citi)          | 00.0                                     |
| Packaging outer depth (cm)            | 30.0                                     |

### **TECHNICAL DRAWINGS**



# START Flex Connectors START FLEX IP67 RGBW CORNER CONNECTOR x5 0068033