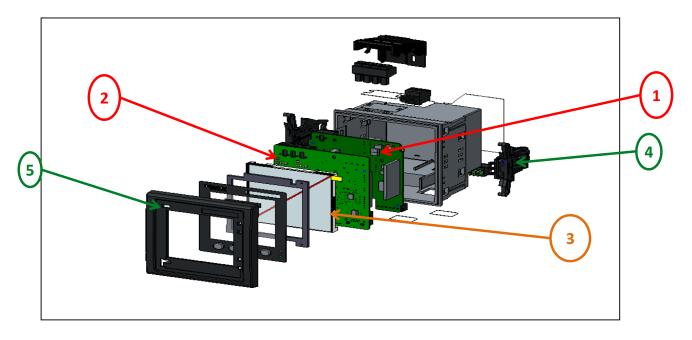

### Potential disassembly risks

#### **End of Life Instructions**

| Recommendation   | Number on<br>drawing | Component / Material                                 | Weight (in<br>g) | Comment |
|------------------|----------------------|------------------------------------------------------|------------------|---------|
| To be depolluted | MFR84162             | Electronic Board (Power) > 10cm <sup>2</sup>         | 86.15            | 1       |
| To be depolluted | MFR84162             | Electronic Board (Communication) > 10cm <sup>2</sup> | 86.15            | 1       |
| To be dismantled | C10003270            | 63230-401-05 FRONT BEZEL,<br>PM5XXX                  | 25.75            | 5       |