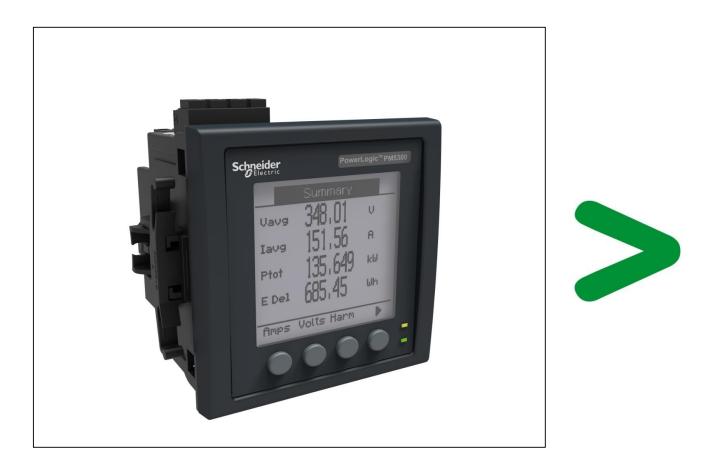

#### Product description

| Manufacturer identification           | Schneider Electric Industries SAS                                                                                                                                                                                                                                                                                                                                                                                                                              |  |  |  |
|---------------------------------------|----------------------------------------------------------------------------------------------------------------------------------------------------------------------------------------------------------------------------------------------------------------------------------------------------------------------------------------------------------------------------------------------------------------------------------------------------------------|--|--|--|
| Brand name                            | Schneider Electric                                                                                                                                                                                                                                                                                                                                                                                                                                             |  |  |  |
| Product function                      | The main function of the PowerLogic PM5660 Panel-mount Cl0.2 Power Meter is for measurement of 3-phase energy (import & export), Power (active, reactive, apparent), Voltage and Current, THD, Frequency, Residual Current, PF and other power measurement and quality parameters on its large 128x128 pixels LCD & intuitive navigation with 4 soft-buttons. The product has Ethernet and Serial communication modes, and on-board data logging capabilities. |  |  |  |
| Product reference                     | METSEPM5660                                                                                                                                                                                                                                                                                                                                                                                                                                                    |  |  |  |
| Additional similar product references | METSEPM5660                                                                                                                                                                                                                                                                                                                                                                                                                                                    |  |  |  |
| Total representative product mass     | 395 g                                                                                                                                                                                                                                                                                                                                                                                                                                                          |  |  |  |
| Representative product dimensions     | 96mm x 96mm x 72mm                                                                                                                                                                                                                                                                                                                                                                                                                                             |  |  |  |
| Accessories                           | Retainer Clips                                                                                                                                                                                                                                                                                                                                                                                                                                                 |  |  |  |
| Date of information release           | 01/2020                                                                                                                                                                                                                                                                                                                                                                                                                                                        |  |  |  |