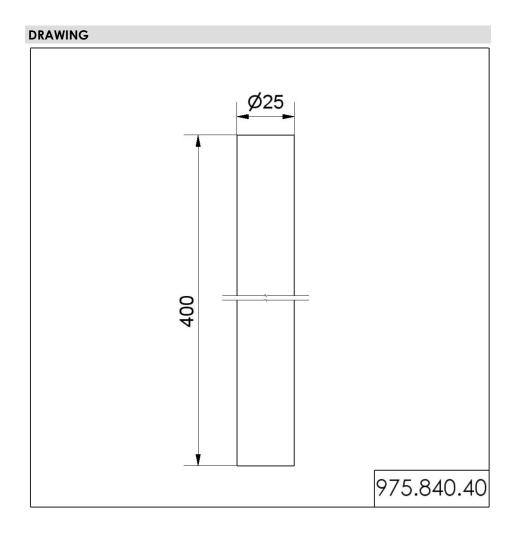

## Tube D25mm 400mm long SR

| MECHANICAL DATA       |           |
|-----------------------|-----------|
| Height                | 400 mm    |
| Diameter              | 25 mm     |
| Materials             | Aluminium |
| Housing colour        | Silver    |
| Weight with packaging | 115 g     |
| Product weight        | 115 g     |