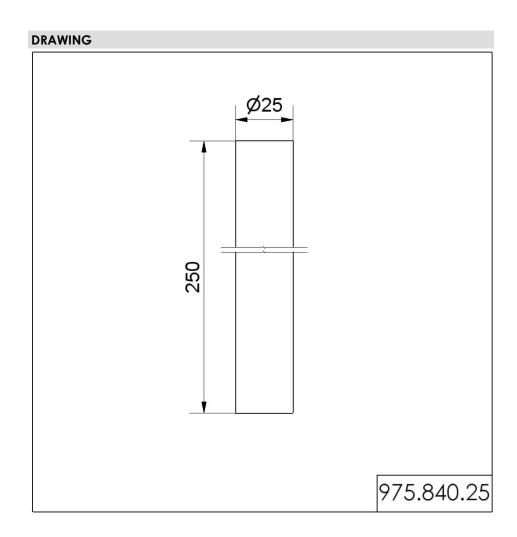

## Permanent Light 800 / Accessories Tube D25mm 250mm long SR

i

Part No.: 975.840.25

| MECHANICAL DATA               |           |
|-------------------------------|-----------|
| Height                        | 250 mm    |
| Diameter                      | 25 mm     |
| Materials                     | Aluminium |
| Housing colour                | Silver    |
| Weight with packaging         | 76 g      |
| Product weight                | 73 g      |
| APPROVAL DATA                 |           |
| Conforms with CE              | No        |
| WEEE                          | No        |
| Conforms with ATEX-directive  | No        |
| Conforms with CCC             | No        |
| Conforms with UL              | No        |
| Conforms with FCC             | No        |
| Conforms with IC              | No        |
| EAC certificate available     | No        |
| Conforms with UKCA (Importer) | No        |
| Conforms with AS-I            | No        |
| ICAO Certification            | No        |
| Conforms with DNV             | No        |
| Conforms with RoHS CN         | No        |