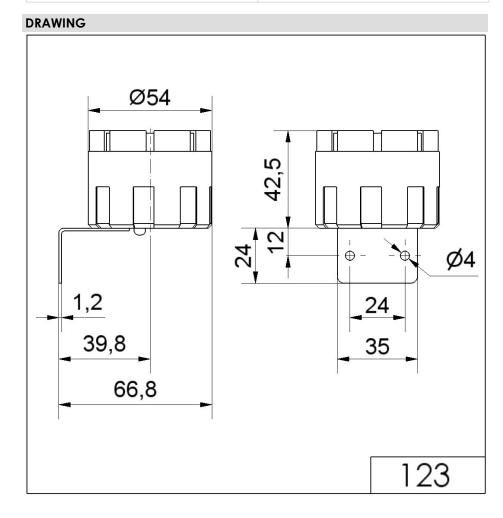

## Electr. Siren WM alternating 24VDC BK

| MECHANICAL DATA              |                 |
|------------------------------|-----------------|
| Length                       | 67 mm           |
| Width                        | 54 mm           |
| Height                       | 67 mm           |
| Diameter                     | 54 mm           |
| Materials                    | ABS             |
| Housing colour               | Black           |
| Protection category          | IP54            |
| Connection                   | Cable           |
| cross-sectional area maximum | 0,50mm² / 20AWG |
| Type of fixing               | Wall mounting   |
| Working temperature minimum  | -30°C           |
| Working temperature maximum  | +70°C           |
| Weight with packaging        | 89 g            |
| Product weight               | 72 g            |