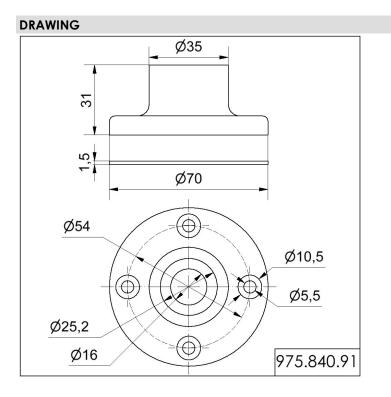

## KombiSIGN 50 / Accessories Base for tube D25mm, metal BK

ļ

Part No.: 975.840.91

| MECHANICAL DATA       |           |
|-----------------------|-----------|
| Height                | 31 mm     |
| Diameter              | 70 mm     |
| Materials             | Aluminium |
| Housing colour        | Black     |
| Weight with packaging | 109 g     |
| Product weight        | 109 g     |

## KombiSIGN 50 / Accessories Base for tube D25mm, metal BK

For additional installation and mounting information, refer to the appropriate user guide at www.werma.com. This printed copy is for information only and is subject to alteration.