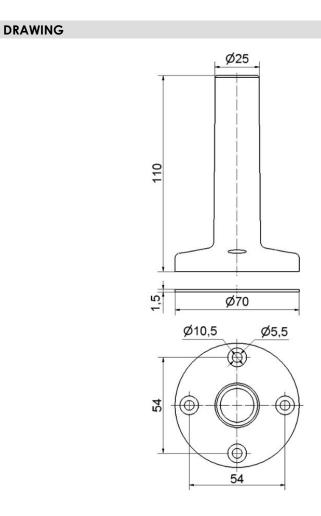

## KombiSIGN 70 / Accessories Base w. integrated tube BK

ļ

## Part No.: 975.840.10

| MECHANICAL DATA               |        |
|-------------------------------|--------|
| Height                        | 110 mm |
| Diameter                      | 70 mm  |
| Materials                     | PA-GF  |
| Housing colour                | Black  |
| Weight with packaging         | 49 g   |
| Product weight                | 43 g   |
| APPROVAL DATA                 |        |
| Conforms with CE              | No     |
| WEEE                          | No     |
| Conforms with ATEX-directive  | No     |
| Conforms with CCC             | No     |
| Conforms with UL              | No     |
| Conforms with FCC             | No     |
| Conforms with IC              | No     |
| EAC certificate available     | No     |
| Conforms with UKCA (Importer) | No     |
| Conforms with AS-I            | No     |
| ICAO Certification            | No     |
| Conforms with DNV             | No     |
| Conforms with RoHS CN         | No     |