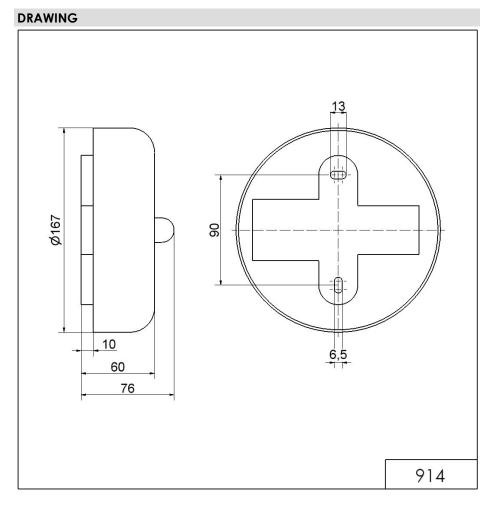

## Bells continuous tone 230VAC GY

Part No.: 914.052.68

| MECHANICAL DATA              |                             |
|------------------------------|-----------------------------|
| Height                       | 76 mm                       |
| Diameter                     | 167 mm                      |
| Materials                    | Steel                       |
| Housing colour               | Grey                        |
| Protection category          | IP66                        |
| Connection                   | Screw terminals             |
| cross-sectional area maximum | 1,50mm <sup>2</sup> / 16AWG |
| Cable entry                  | Screwed cable gland         |
| Cable entry minimum          | d = 5 mm                    |
| Cable entry maximum          | d = 9 mm                    |
| Tension relief               | Present (conforms to VDE)   |
| Type of fixing               | Wall mounting               |
| Working temperature minimum  | -30°C                       |
| Working temperature maximum  | +50°C                       |
| Weight with packaging        | 1534 g                      |
| Product weight               | 1439 g                      |