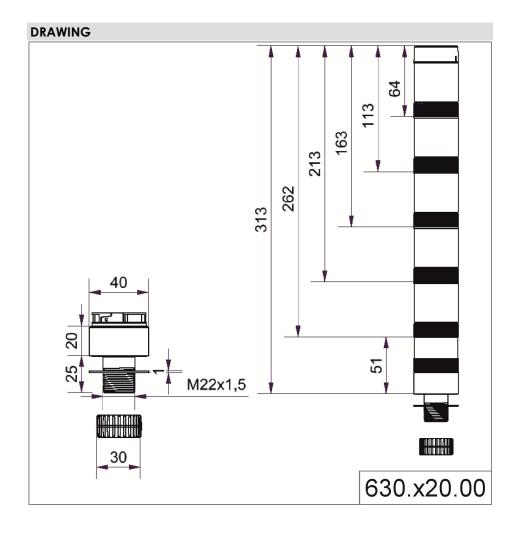

## Adapter for single hole mount. EM BK

| Part No.: | 630.820.00   |
|-----------|--------------|
| Series:   | KombiSIGN 40 |

| MECHANICAL DATA             |                   |  |
|-----------------------------|-------------------|--|
| Height                      | 54 mm             |  |
| Diameter                    | 40 mm             |  |
| Materials                   | PC                |  |
| Housing colour              | Black             |  |
| Protection category         | IP66<br>IP69K     |  |
| Cable entry                 | Through hole      |  |
| Cable entry maximum         | d = 9 mm          |  |
| Type of fixing              | Built-in mounting |  |
| Working temperature minimum | -30°C             |  |
| Working temperature maximum | +60°C             |  |
| Weight with packaging       | 31 g              |  |
| Product weight              | 31 g              |  |