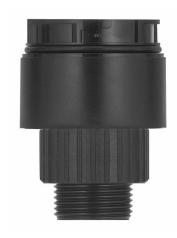

## KombiSIGN 40 / ClassicLOOK

## Adapter for single hole mount. EM BK

| Part No.: | 630.820.00   |
|-----------|--------------|
| Series:   | KombiSIGN 40 |

| MECHANICAL DATA             |                   |  |
|-----------------------------|-------------------|--|
| Height                      | 54 mm             |  |
| Diameter                    | 40 mm             |  |
| Materials                   | PC                |  |
| Housing colour              | Black             |  |
| Protection category         | IP66<br>IP69K     |  |
| Cable entry                 | Through hole      |  |
| Cable entry maximum         | d = 9 mm          |  |
| Type of fixing              | Built-in mounting |  |
| Working temperature minimum | -30°C             |  |
| Working temperature maximum | +60°C             |  |
| Weight with packaging       | 31 g              |  |
| Product weight              | 31 g              |  |