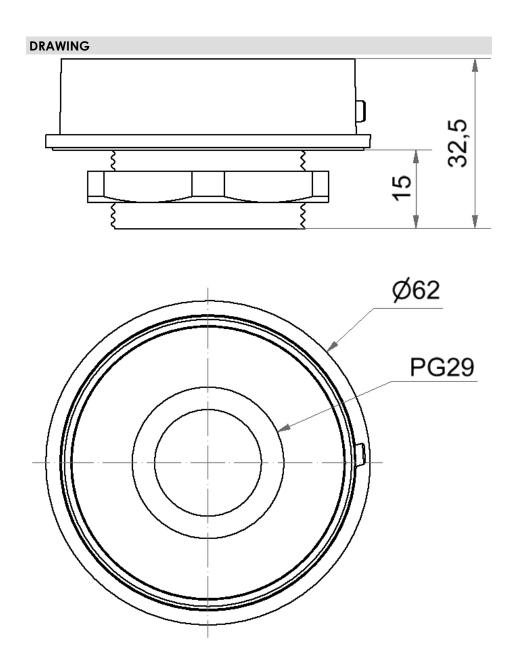

## EvoSIGNAL / EvoSIGNAL Accessories Mini Adapter Installation mount PG29 GY

i

| Part No.:260.700.04Series:EvoSIGNAL | c UL us                        |
|-------------------------------------|--------------------------------|
| MECHANICAL DATA                     |                                |
| Height                              | 33 mm                          |
| Diameter                            | 62 mm                          |
| Materials                           | PC/ABS                         |
| Housing colour                      | Grey                           |
| Protection category                 | IP66                           |
| Cable entry                         | Through hole                   |
| Cable entry maximum                 | d = 9 mm                       |
| Type of fixing                      | Built-in mounting              |
| Working temperature minimum         | -30°C                          |
| Working temperature maximum         | +60°C                          |
| Weight with packaging               | 32 g                           |
| Product weight                      | 28 g                           |
| ELECTRICAL DATA                     |                                |
| Pollution degree                    | 3<br>In the connection area: 2 |
| APPROVAL DATA                       |                                |
| Conforms with CE                    | No                             |
| WEEE                                | No                             |
| Conforms with ATEX-directive        | No                             |
| Conforms with CCC                   | No                             |
| Conforms with UL                    | cULus                          |
| UL Type Rating                      | Type 12                        |
| Conforms with FCC                   | No                             |
| Conforms with IC                    | No                             |
| EAC certificate available           | Yes                            |
| Conforms with UKCA (Importer)       | No                             |
| Conforms with AS-I                  | No                             |
| ICAO Certification                  | No                             |
| Conforms with DNV                   | No                             |
| Conforms with RoHS CN               | No                             |
| Conforms with VdS                   | No                             |