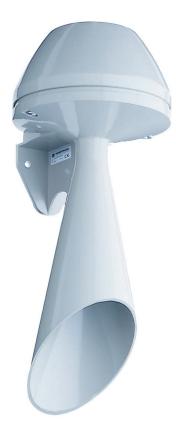

## Midi Horns and Sirens / Signal Horn 570 Signal horn WM Contin. tone 115VAC GY

i

Part No.: 570.052.67

| MECHANICAL DATA              |                          |
|------------------------------|--------------------------|
| Length                       | 152 mm                   |
| Height                       | 360 mm                   |
| Diameter                     | 148 mm                   |
| Materials                    | PC/ABS                   |
| Housing colour               | Grey                     |
| Protection category          | IP55                     |
| Connection                   | Screw terminals          |
| cross-sectional area maximum | 2,50mm² / 14AWG          |
| Cable entry                  | Through hole             |
| Cable entry maximum          | d = 10 mm                |
| Type of fixing               | Wall mounting            |
| Working temperature minimum  | -20°C                    |
| Working temperature maximum  | +60°C                    |
| Weight with packaging        | 1067 g                   |
| Product weight               | 942 g                    |
| ELECTRICAL DATA              |                          |
| Operating voltage            | 115V                     |
| Operating voltage type       | AC                       |
| Operating voltage frequency  | 60Hz                     |
| Operating voltage tolerance  | +/- 10%                  |
| Rated operational voltage    | 115 VAC                  |
| Rated operational current    | 200 mA                   |
| Rated inrush current         | <500mA                   |
| Protection class             | Protection class 2       |
| Pollution degree             | 3                        |
| Overvoltage category         | II                       |
| Isolation voltage            | Ui = 250V; Uimp = 2.500V |
| ACOUSTIC DATA                |                          |
| Volume (max) at 1m distance  | 108,0 dB (A)             |
| Acoustic signal image        | Continuous tone          |
| Acoustic service life        | 250 h minimum            |
| APPROVAL DATA                |                          |
| Conforms with CE             | Yes                      |
| WEEE                         | Yes                      |
| Conforms with ATEX-directive | No                       |
| Conforms with CCC            | No                       |
|                              |                          |