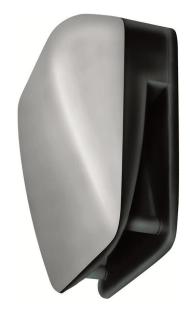

Midi Horns and Sirens / Signal Horn 573

## Signal horn WM Contin. tone 24VAC BK/GY

| MECHANICAL DATA              |                             |
|------------------------------|-----------------------------|
| Length                       | 232 mm                      |
| Width                        | 104 mm                      |
| Height                       | 232 mm                      |
| Materials                    | PC/ABS                      |
| Housing colour               | Black                       |
| Protection category          | IP65                        |
| Connection                   | Screw terminals             |
| cross-sectional area maximum | 2,50mm <sup>2</sup> / 14AWG |
| Cable entry                  | Screwed cable gland         |
| Cable entry minimum          | d = 5 mm                    |
| Cable entry maximum          | d = 10 mm                   |
| Tension relief               | Present (conforms to VDE)   |
| Type of fixing               | Wall mounting               |
| Working temperature minimum  | -30°C                       |
| Working temperature maximum  | +50°C                       |
| Weight with packaging        | 1277 g                      |
| Product weight               | 1200 g                      |