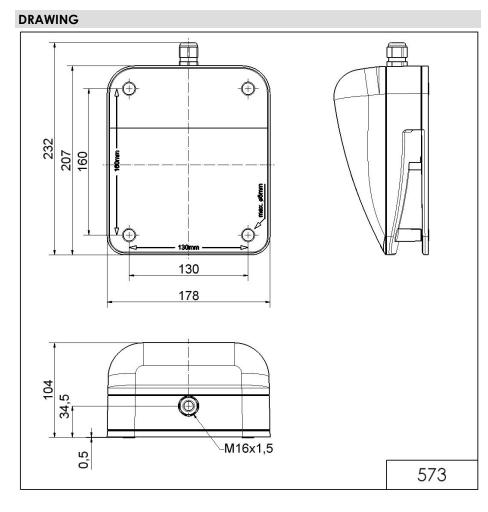

## Signal horn WM Contin. tone 24VAC BK/GY

| MECHANICAL DATA              |                             |
|------------------------------|-----------------------------|
| Length                       | 232 mm                      |
| Width                        | 104 mm                      |
| Height                       | 232 mm                      |
| Materials                    | PC/ABS                      |
| Housing colour               | Black                       |
| Protection category          | IP65                        |
| Connection                   | Screw terminals             |
| cross-sectional area maximum | 2,50mm <sup>2</sup> / 14AWG |
| Cable entry                  | Screwed cable gland         |
| Cable entry minimum          | d = 5 mm                    |
| Cable entry maximum          | d = 10 mm                   |
| Tension relief               | Present (conforms to VDE)   |
| Type of fixing               | Wall mounting               |
| Working temperature minimum  | -30°C                       |
| Working temperature maximum  | +50°C                       |
| Weight with packaging        | 1277 g                      |
| Product weight               | 1200 g                      |