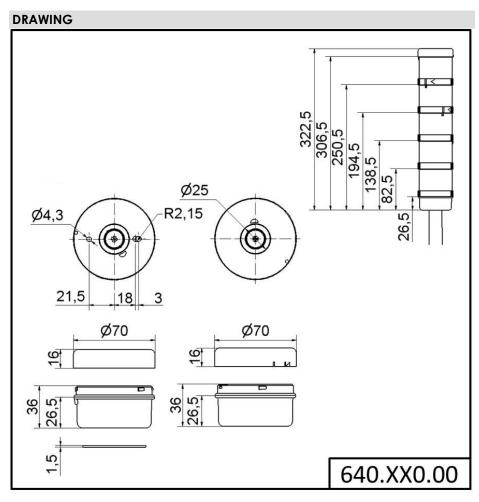

## KombiSIGN 71 / Terminal Element Terminal element BWM 12-230VAC/DC BK

ļ

| Part No.: | 640.800.00   |
|-----------|--------------|
| Series:   | KombiSIGN 71 |

| MECHANICAL DATA              |                                |
|------------------------------|--------------------------------|
| Height                       | 36 mm                          |
| Diameter                     | 70 mm                          |
| Materials                    | PA-GF<br>PC                    |
| Housing colour               | Black                          |
| Protection category          | IP65                           |
| Connection                   | Spring-type terminal           |
| cross-sectional area minimum | 0,25mm² / 24AWG                |
| cross-sectional area maximum | 1,50mm² / 16AWG                |
| Cable entry                  | Through hole                   |
| Cable entry maximum          | d = 11 mm                      |
| Type of fixing               | Base mounting<br>Wall mounting |
| Working temperature minimum  | -20°C                          |
| Working temperature maximum  | +50°C                          |
| Weight with packaging        | 99 g                           |
| Product weight               | 81 g                           |
| ELECTRICAL DATA              |                                |
| Operating voltage            | 12-230V                        |
| Operating voltage type       | AC/DC                          |
| Protection class             | Protection class 2             |
| Pollution degree             | 3                              |
| Overvoltage category         | II                             |
| Isolation voltage            | Ui = 250V; Uimp = 2.500V       |
| APPROVAL DATA                |                                |
| Conforms with CE             | Yes                            |
|                              |                                |