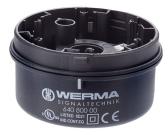

## KombiSIGN 71 / Terminal Element Terminal element BWM 12-230VAC/DC BK

ļ

| Part No.: | 640.800.00   |
|-----------|--------------|
| Series:   | KombiSIGN 71 |

| MECHANICAL DATA              |                                |
|------------------------------|--------------------------------|
| Height                       | 36 mm                          |
| Diameter                     | 70 mm                          |
| Materials                    | PA-GF<br>PC                    |
| Housing colour               | Black                          |
| Protection category          | IP65                           |
| Connection                   | Spring-type terminal           |
| cross-sectional area minimum | 0,25mm² / 24AWG                |
| cross-sectional area maximum | 1,50mm² / 16AWG                |
| Cable entry                  | Through hole                   |
| Cable entry maximum          | d = 11 mm                      |
| Type of fixing               | Base mounting<br>Wall mounting |
| Working temperature minimum  | -20°C                          |
| Working temperature maximum  | +50°C                          |
| Weight with packaging        | 99 g                           |
| Product weight               | 81 g                           |
| ELECTRICAL DATA              |                                |
| Operating voltage            | 12-230V                        |
| Operating voltage type       | AC/DC                          |
| Protection class             | Protection class 2             |
| Pollution degree             | 3                              |
| Overvoltage category         | II                             |
| Isolation voltage            | Ui = 250V; Uimp = 2.500V       |
| APPROVAL DATA                |                                |
| Conforms with CE             | Yes                            |
|                              |                                |