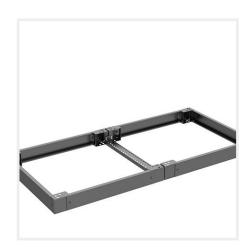

## **CONNECT AND PROTECT**

**Omschrijving:** Acts as a stabiliser when cabling is routed between bayed enclosures. With the PCP, plinths can be combined and fixed to the floor before the enclosures are mounted on them. The PCP can be used when cables have to go under the enclosure. For 200 mm high plinths, the PCP can be mounted in three different heights, top, middle or bottom. The hole pattern for cage nuts and M5x10 screws, allows accessories to be mounted.