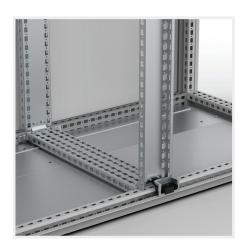

## **CONNECT AND PROTECT**

**Omschrijving:** Fitted in the centre of a 1200 mm or 1600 mm wide enclosure (top and bottom), to provide standard mounting facilities in two sections of 600 mm or 800 mm wide. This enables separate fitting of accessories such as CAB(P), CBU, CLPK, CLPF etc., in either side of the enclosure. Accessories are adjustable in depth within the 25 mm hole pattern.

Materiaal: 1.75 mm zinc plated steel.

**Verpakkingseenheid:** 1 pair without mounting accessories. **Montagevoorschriften:** Add VBK for mounting. Add VB for complete mounting facilities in the division.