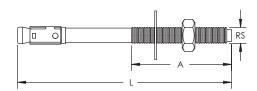

## Bolt Expansion Anchor – SABM16025 (402171)

- Heavy duty wedge anchor
- For cracked and non-cracked concrete

| Part Number                 | SABM16025         |
|-----------------------------|-------------------|
| Article Number              | 402171            |
| Material                    | Steel             |
| Finish                      | Electrogalvanized |
| Rod Size (RS)               | M16               |
| Length (L)                  | 143 mm            |
| A                           | 25 mm             |
| Standard Packaging Quantity | 20 pc             |
| UPC                         | 78285681915       |
| UNSPSC                      | 31162102          |
| EAN-13                      | 8711893058611     |
| ETIM                        | EC000048          |
| Certifications              | FM                |