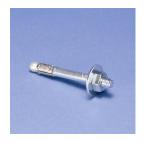

## Bolt Expansion Anchor – SABM16025 (402171)

- Heavy duty wedge anchor
- For cracked and non-cracked concrete

| Part Number                 | SABM16025         |
|-----------------------------|-------------------|
| Article Number              | 402171            |
| Material                    | Steel             |
| Finish                      | Electrogalvanized |
| Rod Size (RS)               | M16               |
| Length (L)                  | 143 mm            |
| A                           | 25 mm             |
| Standard Packaging Quantity | 20 pc             |
| UPC                         | 78285681915       |
| UNSPSC                      | 31162102          |
| EAN-13                      | 8711893058611     |
| ETIM                        | EC000048          |
| Certifications              | FM                |