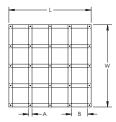

## Earthing Lattice - 710230

• Lower cost option for earthing as compared to solid copper earth plates

| Part Number                 | 710230        |
|-----------------------------|---------------|
| Material                    | Copper        |
| Length (L)                  | 600 mm        |
| Width (W)                   | 600 mm        |
| A                           | 25 mm         |
| В                           | 118,8 mm      |
| Thickness (T)               | 3 mm          |
| Certifications              | Qualifoudre   |
| Standard Packaging Quantity | 1 pc          |
| UPC                         | 78285687927   |
| EAN-13                      | 8711893020106 |