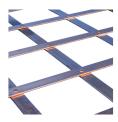

## Earthing Lattice - 710230

• Lower cost option for earthing as compared to solid copper earth plates

| Part Number                 | 710230        |
|-----------------------------|---------------|
| Material                    | Соррег        |
| Length (L)                  | 600 mm        |
| Width (W)                   | 600 mm        |
| A                           | 25 mm         |
| В                           | 118,8 mm      |
| Thickness (T)               | 3 mm          |
| Standard Packaging Quantity | 1 рс          |
| UPC                         | 78285687927   |
| EAN-13                      | 8711893020106 |