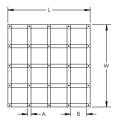

## Earthing Lattice - 710230

• Lower cost option for earthing as compared to solid copper earth plates

| Part Number                 | 710230        |
|-----------------------------|---------------|
| Material                    | Соррег        |
| Length (L)                  | 600 mm        |
| Width (W)                   | 600 mm        |
| A                           | 25 mm         |
| В                           | 118,8 mm      |
| Thickness (T)               | 3 mm          |
| Standard Packaging Quantity | 1 рс          |
| UPC                         | 78285687927   |
| EAN-13                      | 8711893020106 |