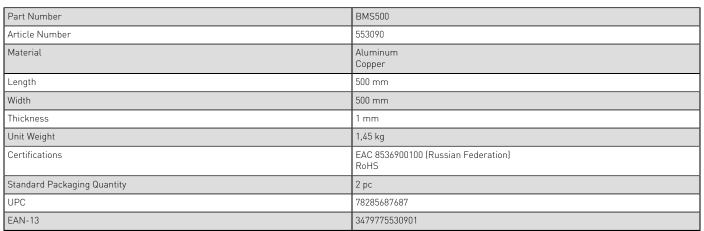

## **BMS Bimetal Plate - BMS500 (553090)**

For high performance contact between aluminum busbars and copper busbars

Thickness is comprised of 0.7 mm (0.028") of aluminum and 0.3 mm (0.012") of copper.

nVent products shall be installed and used only as indicated in nVent's product instruction sheets and training materials. Instruction sheets are available at www.erico.com and from your nVent customer service representative. Improper installation, misuse, misapplication or other failure to completely follow nVent 's instructions and warnings may cause product malfunction, property damage, serious bodily injury and death and/or void your warranty.