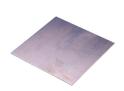

## **BMS Bimetal Plate - BMS500 (553090)**

For high performance contact between aluminum busbars and copper busbars

Thickness is comprised of 0.7 mm (0.028") of aluminum and 0.3 mm (0.012") of copper.

nVent products shall be installed and used only as indicated in nVent's product instruction sheets and training materials. Instruction sheets are available at www.erico.com and from your nVent customer service representative. Improper installation, misuse, misapplication or other failure to completely follow nVent 's instructions and warnings may cause product malfunction, property damage, serious bodily injury and death and/or void your warranty.