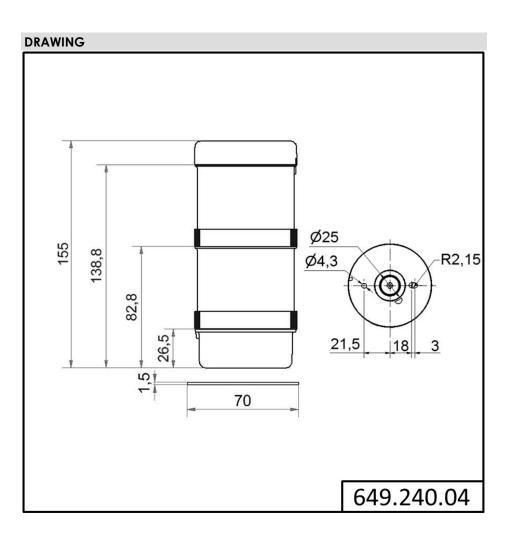

## Modular Signal Towers / KombiSIGN 71 Signal tower KS71 BWM 24VAC/DC GN/RD

i

| Part No.: | 649.240.04   |
|-----------|--------------|
| Series:   | KombiSIGN 71 |

| MECHANICAL DATA              |                                |  |
|------------------------------|--------------------------------|--|
| Height                       | 270 mm                         |  |
| Diameter                     | 70 mm                          |  |
| Materials                    | PA-GF<br>PC                    |  |
| Dome colour                  | Green<br>Red                   |  |
| Housing colour               | Black                          |  |
| Protection category          | IP65                           |  |
| Connection                   | Spring-type terminal           |  |
| cross-sectional area maximum | 1,50mm² / 16AWG                |  |
| Cable entry                  | Through hole                   |  |
| Cable entry maximum          | d = 11 mm                      |  |
| Tension relief               | Not present                    |  |
| Type of fixing               | Base mounting<br>Wall mounting |  |
| Service life optical         | 50,000 h minimum               |  |
| Working temperature minimum  | -20°C                          |  |
| Working temperature maximum  | +50°C                          |  |
| Weight with packaging        | 227 g                          |  |
| Product weight               | 199 g                          |  |
| ELECTRICAL DATA              |                                |  |
| Operating voltage            | 24V                            |  |
| Operating voltage type       | AC/DC                          |  |
| Operating voltage frequency  | 50Hz                           |  |
| Operating voltage tolerance  | +/- 10%                        |  |
| Rated operational voltage    | 24 VDC                         |  |
| Rated operational current    | 60 mA                          |  |
| Rated inrush current         | <500mA                         |  |
| Protection class             | Protection class 2             |  |
| Pollution degree             | 3                              |  |
| OPTICAL DATA                 |                                |  |
| Light source                 | LED                            |  |
| Light colour                 | Green<br>Red                   |  |
| Optical signal image         | Permanent                      |  |