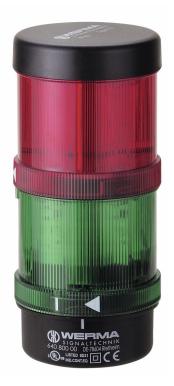

## Modular Signal Towers / KombiSIGN 71 Signal tower KS71 BWM 24VAC/DC GN/RD

i

| Part No.: | 649.240.04   |
|-----------|--------------|
| Series:   | KombiSIGN 71 |

| MECHANICAL DATA              |                                |  |
|------------------------------|--------------------------------|--|
| Height                       | 270 mm                         |  |
| Diameter                     | 70 mm                          |  |
| Materials                    | PA-GF<br>PC                    |  |
| Dome colour                  | Green<br>Red                   |  |
| Housing colour               | Black                          |  |
| Protection category          | IP65                           |  |
| Connection                   | Spring-type terminal           |  |
| cross-sectional area maximum | 1,50mm² / 16AWG                |  |
| Cable entry                  | Through hole                   |  |
| Cable entry maximum          | d = 11 mm                      |  |
| Tension relief               | Not present                    |  |
| Type of fixing               | Base mounting<br>Wall mounting |  |
| Service life optical         | 50,000 h minimum               |  |
| Working temperature minimum  | -20°C                          |  |
| Working temperature maximum  | +50°C                          |  |
| Weight with packaging        | 227 g                          |  |
| Product weight               | 199 g                          |  |
| ELECTRICAL DATA              |                                |  |
| Operating voltage            | 24V                            |  |
| Operating voltage type       | AC/DC                          |  |
| Operating voltage frequency  | 50Hz                           |  |
| Operating voltage tolerance  | +/- 10%                        |  |
| Rated operational voltage    | 24 VDC                         |  |
| Rated operational current    | 60 mA                          |  |
| Rated inrush current         | <500mA                         |  |
| Protection class             | Protection class 2             |  |
| Pollution degree             | 3                              |  |
| OPTICAL DATA                 |                                |  |
| Light source                 | LED                            |  |
| Light colour                 | Green<br>Red                   |  |
| Optical signal image         | Permanent                      |  |