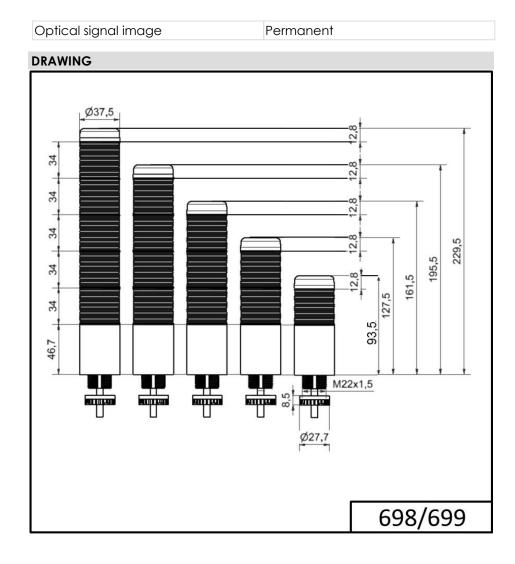

## K37cl sr cable EM 12VAC/DC GN/YE/RD

| Part No.: | 698.310.74 |
|-----------|------------|
| Series:   | Kompakt 37 |

| MECHANICAL DATA              |                             |
|------------------------------|-----------------------------|
| Height                       | 175 mm                      |
| Diameter                     | 38 mm                       |
| Materials                    | PC                          |
| Dome colour                  | Clear                       |
| Housing colour               | Silver                      |
| Protection category          | IP65                        |
| Connection                   | Cable                       |
| cross-sectional area maximum | 0,34mm <sup>2</sup> / 22AWG |
| Cable entry                  | Membrane grommet            |
| Cable entry minimum          | d = 1  mm                   |
| Cable entry maximum          | d = 9 mm                    |
| Cable length                 | 2000 mm                     |
| Tension relief               | Pull-out protection         |
| Type of fixing               | Built-in mounting           |
| Service life optical         | 50,000 h maximum            |
| Working temperature minimum  | -20°C                       |
| Working temperature maximum  | +50°C                       |
| UL Type Rating               | Type 12<br>Type 4X          |
| Weight with packaging        | 176 g                       |
| Product weight               | 176 g                       |