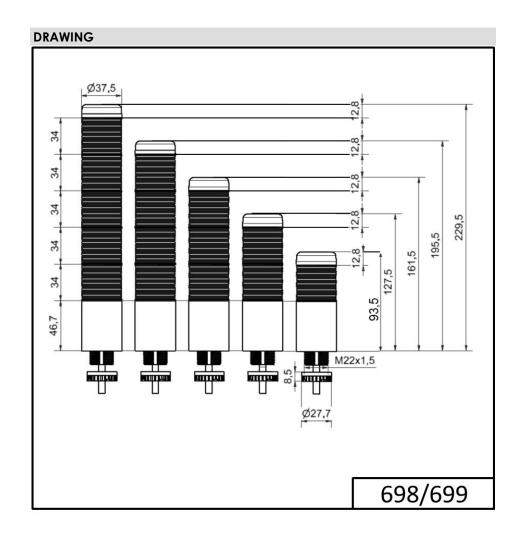

## Completely pre-assembled Signal Towers / KOMPAKT 37

## K37cl sr cable EM 12VAC/DC YE/RD

| MECHANICAL DATA              |                     |
|------------------------------|---------------------|
| Height                       | 141 mm              |
| Diameter                     | 38 mm               |
| Materials                    | PC                  |
| Dome colour                  | Clear               |
| Housing colour               | Black               |
| Protection category          | IP65                |
| Connection                   | Cable               |
| cross-sectional area maximum | 0,34mm² / 22AWG     |
| Cable entry                  | Membrane grommet    |
| Cable entry minimum          | d = 1  mm           |
| Cable entry maximum          | d = 9  mm           |
| Cable length                 | 2000 mm             |
| Tension relief               | Pull-out protection |
| Type of fixing               | Built-in mounting   |
| Service life optical         | 50,000 h maximum    |
| Working temperature minimum  | -20°C               |
| Working temperature maximum  | +50°C               |
| UL Type Rating               | Type 12<br>Type 4X  |
| Weight with packaging        | 90 g                |
| Product weight               | 90 g                |