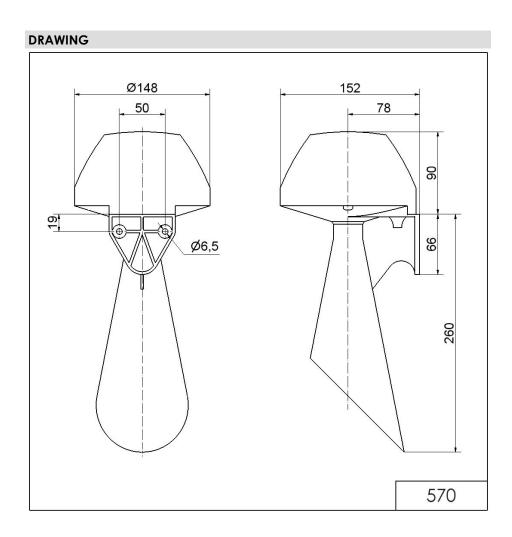

## MECHANICAL DATA

| MECHANICAL DATA              |                    |
|------------------------------|--------------------|
| Length                       | 152 mm             |
| Height                       | 350 mm             |
| Diameter                     | 148 mm             |
| Materials                    | PC/ABS             |
| Housing colour               | Grey               |
| Protection category          | IP55               |
| Connection                   | Screw terminals    |
| cross-sectional area maximum | 2,50mm² / 14AWG    |
| Cable entry                  | Through hole       |
| Cable entry maximum          | d = 10 mm          |
| Type of fixing               | Wall mounting      |
| Acoustic service life        | 250 h minimum      |
| Working temperature minimum  | -20°C              |
| Working temperature maximum  | +60°C              |
| Weight with packaging        | 1065 g             |
| Product weight               | 880 g              |
| ELECTRICAL DATA              |                    |
| Operating voltage            | 24V                |
| Operating voltage type       | DC                 |
| Operating voltage tolerance  | +/- 10%            |
| Rated operational voltage    | 24 VDC             |
| Rated operational current    | 350 mA             |
| Rated inrush current         | <5A                |
| Protection class             | Protection class 2 |
| Pollution degree             | 3                  |
| ACUSTICAL DATA               |                    |
|                              |                    |