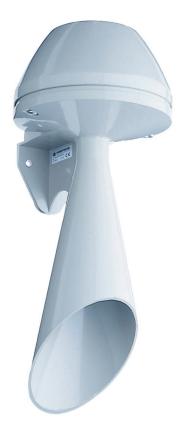

## Midi Horns and Sirens / Signal Horn 570 Signal horn WM Contin. tone 24VDC GY

i

Part No.: 570.052.55

i

Midi Horns and Sirens / Signal Horn 570
Signal horn WM Contin. tone 24VDC GY

For additional installation and mounting information, refer to the appropriate user guide at www.werma.com. This printed copy is for information only and is subject to alteration.