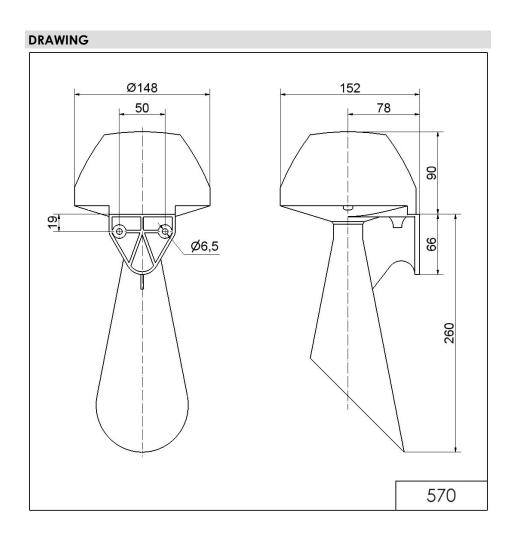

## MECHANICAL DATA

| MECHANICAL DATA              |                    |  |
|------------------------------|--------------------|--|
| Length                       | 152 mm             |  |
| Height                       | 350 mm             |  |
| Diameter                     | 148 mm             |  |
| Materials                    | PC/ABS             |  |
| Housing colour               | Grey               |  |
| Protection category          | IP55               |  |
| Connection                   | Screw terminals    |  |
| cross-sectional area maximum | 2,50mm² / 14AWG    |  |
| Cable entry                  | Through hole       |  |
| Cable entry maximum          | d = 10 mm          |  |
| Type of fixing               | Wall mounting      |  |
| Acoustic service life        | 250 h minimum      |  |
| Working temperature minimum  | -20°C              |  |
| Working temperature maximum  | +60°C              |  |
| Weight with packaging        | 1040 g             |  |
| Product weight               | 908 g              |  |
| ELECTRICAL DATA              |                    |  |
| Operating voltage            | 24V                |  |
| Operating voltage type       | AC                 |  |
| Operating voltage frequency  | 50Hz               |  |
| Operating voltage tolerance  | +/- 10%            |  |
| Rated operational voltage    | 24 VDC             |  |
| Rated operational current    | 500 mA             |  |
| Rated inrush current         | <10A               |  |
| Protection class             | Protection class 2 |  |
| Pollution degree             | 3                  |  |
| ACUSTICAL DATA               |                    |  |