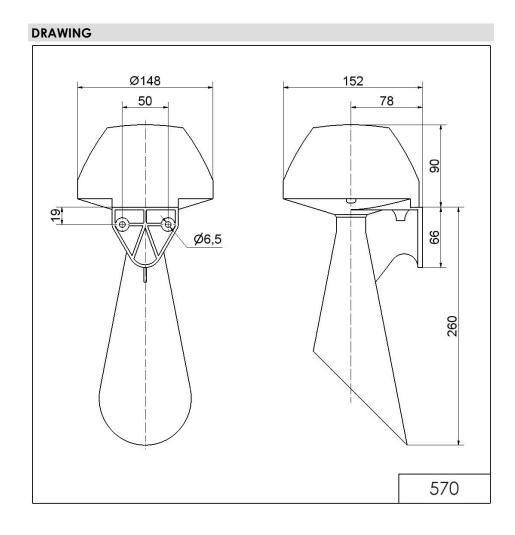

## Signal horn WM Contin. tone 42-48VAC GY

Part No.: 570.052.66 RoHS

| MECHANICAL DATA              |                             |
|------------------------------|-----------------------------|
| Length                       | 152 mm                      |
| Height                       | 350 mm                      |
| Diameter                     | 148 mm                      |
| Materials                    | PC/ABS                      |
| Housing colour               | Grey                        |
| Protection category          | IP55                        |
| Connection                   | Screw terminals             |
| cross-sectional area maximum | 2,50mm <sup>2</sup> / 14AWG |
| Cable entry                  | Through hole                |
| Cable entry maximum          | d = 10 mm                   |
| Type of fixing               | Wall mounting               |
| Acoustic service life        | 250 h minimum               |
| Working temperature minimum  | -20°C                       |
| Working temperature maximum  | +60°C                       |
| Weight with packaging        | 1029 g                      |
| Product weight               | 860 g                       |