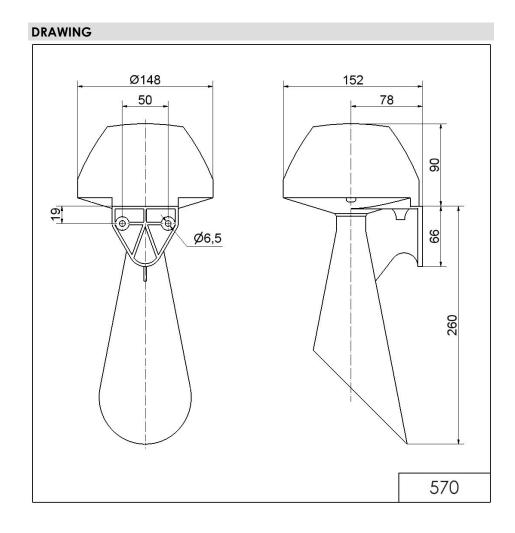

## Signal horn WM Contin. tone 115VAC GY

Part No.: 570.052.67

| MECHANICAL DATA              |                             |
|------------------------------|-----------------------------|
| Length                       | 152 mm                      |
| Height                       | 350 mm                      |
| Diameter                     | 148 mm                      |
| Materials                    | PC/ABS                      |
| Housing colour               | Grey                        |
| Protection category          | IP55                        |
| Connection                   | Screw terminals             |
| cross-sectional area maximum | 2,50mm <sup>2</sup> / 14AWG |
| Cable entry                  | Through hole                |
| Cable entry maximum          | d = 10 mm                   |
| Type of fixing               | Wall mounting               |
| Acoustic service life        | 250 h minimum               |
| Working temperature minimum  | -20°C                       |
| Working temperature maximum  | +60°C                       |
| Weight with packaging        | 1027 g                      |
| Product weight               | 860 g                       |