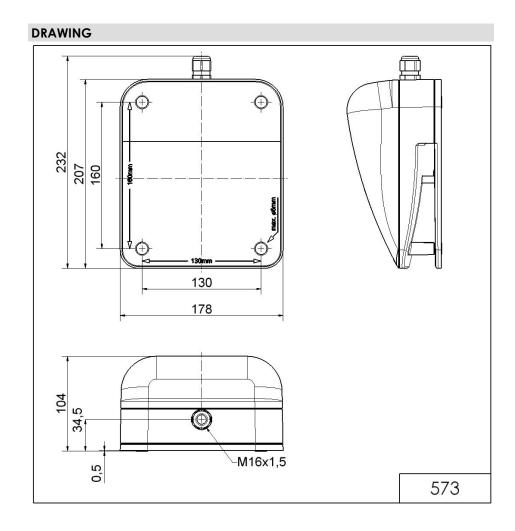

## Signal horn WM Contin. tone 24VAC BK/GY

Part No.: 573.000.65

| MECHANICAL DATA              |                           |
|------------------------------|---------------------------|
| Length                       | 232 mm                    |
| Width                        | 104 mm                    |
| Height                       | 232 mm                    |
| Materials                    | PC/ABS                    |
| Housing colour               | Black                     |
| Protection category          | IP65                      |
| Connection                   | Screw terminals           |
| cross-sectional area maximum | 2,50mm² / 14AWG           |
| Cable entry                  | Screwed cable gland       |
| Cable entry minimum          | d = 5 mm                  |
| Cable entry maximum          | d = 10 mm                 |
| Tension relief               | Present (conforms to VDI) |
| Type of fixing               | Wall mounting             |
| Acoustic service life        | 250 h minimum             |
| Working temperature minimum  | -30°C                     |
| Working temperature maximum  | +50°C                     |
| Weight with packaging        | 1277 g                    |
| Product weight               | 1200 g                    |