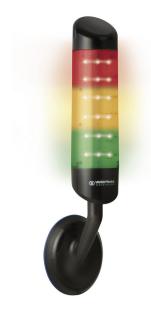

## Completely pre-assembled Signal Towers / CleanSIGN

## CleanSIGN WM Contin. tone 24VDC GN/YE/RD

| Part No.: | 695.300.55 |
|-----------|------------|
|           | CleanSIGN  |

| MECHANICAL DATA             |                  |
|-----------------------------|------------------|
| Length                      | 125 mm           |
| Width                       | 112 mm           |
| Height                      | 485 mm           |
| Diameter                    | 76 mm            |
| Materials                   | PA               |
| Dome colour                 | Clear            |
| Housing colour              | Black            |
| Protection category         | IP67<br>IP69K    |
| Connection                  | Cable            |
| Cable length                | 2500 mm          |
| Type of fixing              | Wall mounting    |
| Service life optical        | 50,000 h maximum |
| Acoustic service life       | 5,000 h minimum  |
| Working temperature minimum | -30°C            |
| Working temperature maximum | +50°C            |
| Weight with packaging       | 720 g            |
| Product weight              | 557 g            |

| OPTICAL DATA         |                        |
|----------------------|------------------------|
| Light source         | LED                    |
| Light colour         | Green<br>Red<br>Yellow |
| Optical signal image | Permanent              |