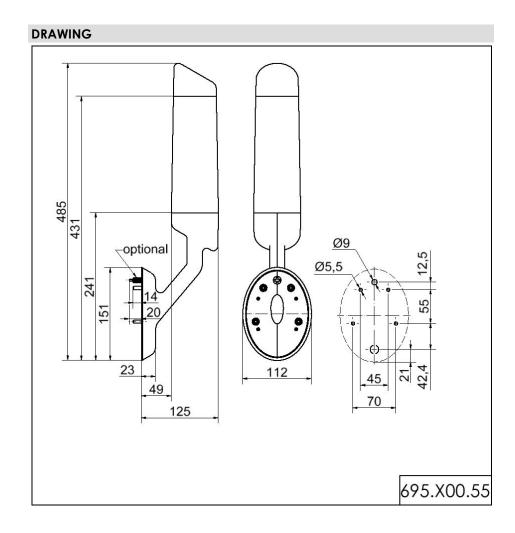

## CleanSIGN WM Contin. tone 24VDC GN/YE/RD

| Part No.: | 695.300.55 |
|-----------|------------|
|           | CleanSIGN  |

| MECHANICAL DATA             |                  |
|-----------------------------|------------------|
| Length                      | 125 mm           |
| Width                       | 112 mm           |
| Height                      | 485 mm           |
| Diameter                    | 76 mm            |
| Materials                   | PA               |
| Dome colour                 | Clear            |
| Housing colour              | Black            |
| Protection category         | IP67<br>IP69K    |
| Connection                  | Cable            |
| Cable length                | 2500 mm          |
| Type of fixing              | Wall mounting    |
| Service life optical        | 50,000 h maximum |
| Acoustic service life       | 5,000 h minimum  |
| Working temperature minimum | -30°C            |
| Working temperature maximum | +50°C            |
| Weight with packaging       | 720 g            |
| Product weight              | 557 g            |