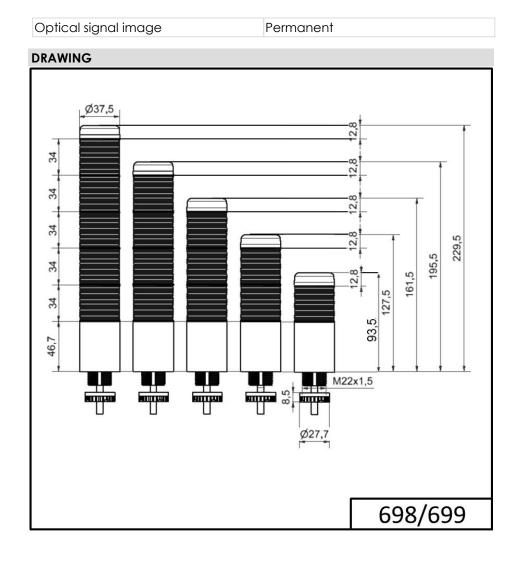

## K37cl sr cable EM 24VAC/DC GN/YE/RD

| Part No.: | 698.310.75 |
|-----------|------------|
| Series:   | Kompakt 37 |

| MECHANICAL DATA              |                             |
|------------------------------|-----------------------------|
| Height                       | 175 mm                      |
| Diameter                     | 38 mm                       |
| Materials                    | PC                          |
| Dome colour                  | Clear                       |
| Housing colour               | Silver                      |
| Protection category          | IP65                        |
| Connection                   | Cable                       |
| cross-sectional area maximum | 0,34mm <sup>2</sup> / 22AWG |
| Cable entry                  | Membrane grommet            |
| Cable entry minimum          | d = 1  mm                   |
| Cable entry maximum          | d = 9 mm                    |
| Cable length                 | 2000 mm                     |
| Tension relief               | Pull-out protection         |
| Type of fixing               | Built-in mounting           |
| Service life optical         | 50,000 h maximum            |
| Working temperature minimum  | -20°C                       |
| Working temperature maximum  | +50°C                       |
| UL Type Rating               | Type 12<br>Type 4X          |
| Weight with packaging        | 213 g                       |
| Product weight               | 175 g                       |