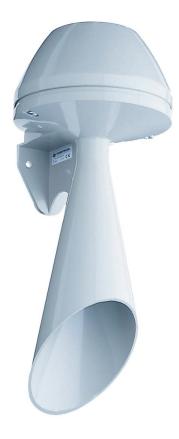

## Midi Horns and Sirens / Signal Horn 570 Signal horn WM Contin. tone 230VAC GY

i

Part No.: 570.052.68

## **MECHANICAL DATA**

| Length                        | 152 mm                   |
|-------------------------------|--------------------------|
| Height                        | 350 mm                   |
| Diameter                      | 148 mm                   |
| Materials                     | PC/ABS                   |
| Housing colour                | Grey                     |
| Protection category           | IP55                     |
| Connection                    | Screw terminals          |
| cross-sectional area maximum  | 2,50mm² / 14AWG          |
| Cable entry                   | Through hole             |
| Cable entry maximum           | d = 10 mm                |
| Type of fixing                | Wall mounting            |
| Acoustic service life         | 250 h minimum            |
| Working temperature minimum   | -20°C                    |
| Working temperature maximum   | +60°C                    |
| Weight with packaging         | 1038 g                   |
| Product weight                | 860 g                    |
| ELECTRICAL DATA               |                          |
| Operating voltage             | 230V                     |
| Operating voltage type        | AC                       |
| Operating voltage frequency   | 50Hz                     |
| Operating voltage tolerance   | +/- 10%                  |
| Rated operational voltage     | 230 VAC                  |
| Rated operational current     | 70 mA                    |
| Rated inrush current          | <500mA                   |
| Protection class              | Protection class 2       |
| Pollution degree              | 3                        |
| Overvoltage category          | II                       |
| Isolation voltage             | Ui = 250V; Uimp = 2.500V |
| ACUSTICAL DATA                |                          |
| Volume/dB(max) at 1m distance | 108,0 dB (A)             |
| Acoustic signal image         | Continuous tone          |
|                               |                          |