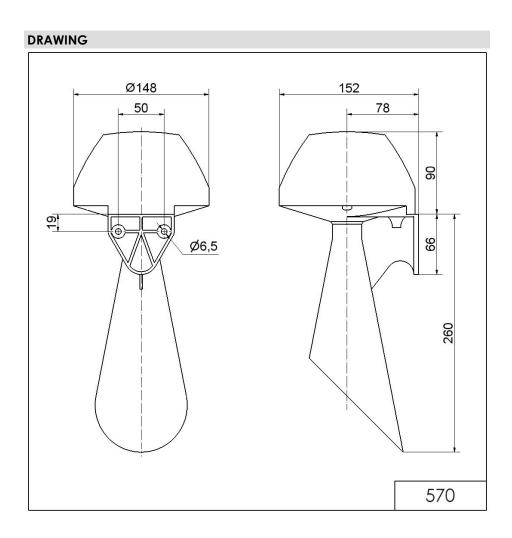

## **MECHANICAL DATA**

| Length                        | 152 mm                   |
|-------------------------------|--------------------------|
| Height                        | 350 mm                   |
| Diameter                      | 148 mm                   |
| Materials                     | PC/ABS                   |
| Housing colour                | Grey                     |
| Protection category           | IP55                     |
| Connection                    | Screw terminals          |
| cross-sectional area maximum  | 2,50mm² / 14AWG          |
| Cable entry                   | Through hole             |
| Cable entry maximum           | d = 10 mm                |
| Type of fixing                | Wall mounting            |
| Acoustic service life         | 250 h minimum            |
| Working temperature minimum   | -20°C                    |
| Working temperature maximum   | +60°C                    |
| Weight with packaging         | 1038 g                   |
| Product weight                | 860 g                    |
| ELECTRICAL DATA               |                          |
| Operating voltage             | 230V                     |
| Operating voltage type        | AC                       |
| Operating voltage frequency   | 50Hz                     |
| Operating voltage tolerance   | +/- 10%                  |
| Rated operational voltage     | 230 VAC                  |
| Rated operational current     | 70 mA                    |
| Rated inrush current          | <500mA                   |
| Protection class              | Protection class 2       |
| Pollution degree              | 3                        |
| Overvoltage category          | II                       |
| Isolation voltage             | Ui = 250V; Uimp = 2.500V |
| ACUSTICAL DATA                |                          |
| Volume/dB(max) at 1m distance | 108,0 dB (A)             |
| Acoustic signal image         | Continuous tone          |
|                               |                          |