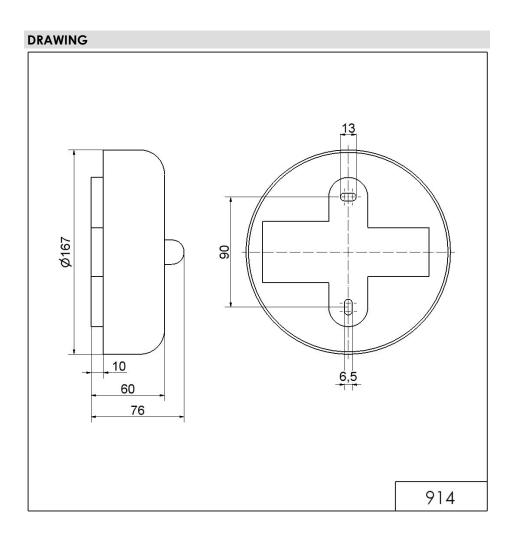

## Part No.: 914.052.68

| MECHANICAL DATA               |                           |
|-------------------------------|---------------------------|
| leight                        | 76 mm                     |
| Diameter                      | 167 mm                    |
| Naterials                     | Steel                     |
| lousing colour                | Grey                      |
| Protection category           | IP66                      |
| Connection                    | Screw terminals           |
| cross-sectional area maximum  | 1,50mm² / 16AWG           |
| Cable entry                   | Screwed cable gland       |
| Cable entry minimum           | d = 5 mm                  |
| Cable entry maximum           | d = 9 mm                  |
| ension relief                 | Present (conforms to VDI) |
| ype of fixing                 | Wall mounting             |
| ervice life optical           | 200 h minimum             |
| Acoustic service life         | 200 h minimum             |
| Vorking temperature minimum   | -30°C                     |
| Vorking temperature maximum   | +50°C                     |
| Veight with packaging         | 1510 g                    |
| Product weight                | 1395 g                    |
| ELECTRICAL DATA               |                           |
| Operating voltage             | 230V                      |
| Operating voltage type        | AC                        |
| Operating voltage type        | 50Hz                      |
| Operating voltage tolerance   | +/- 10%                   |
| ated operational voltage      | 230 VAC                   |
| Rated operational current     | 55 mA                     |
| Rated inrush current          | 3.000 mA                  |
| Protection class              | Protection class 2        |
| Pollution degree              | 3                         |
| Overvoltage category          | II                        |
| solation voltage              | Ui = 250V; Uimp = 2.500V  |
| ACUSTICAL DATA                |                           |
| /olume/dB(max) at 1m distance | 100,0 dB (A)              |
| Acoustic signal image         |                           |