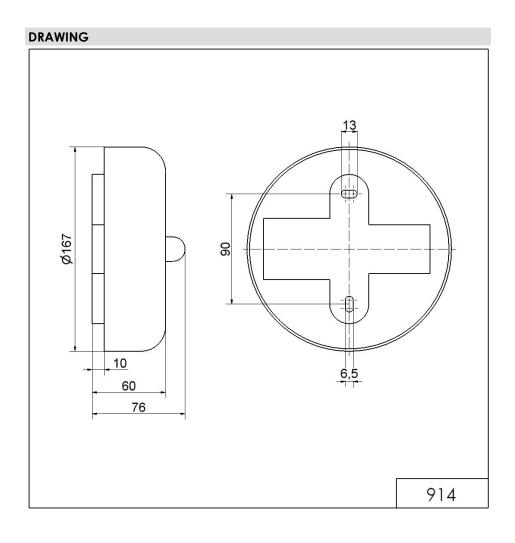

## Bells continuous tone 230VAC GY

Part No.: 914.053.68

| MECHANICAL DATA              |                             |
|------------------------------|-----------------------------|
| Height                       | 76 mm                       |
| Diameter                     | 167 mm                      |
| Materials                    | Steel                       |
| Housing colour               | Grey                        |
| Protection category          | IP66                        |
| Connection                   | Screw terminals             |
| cross-sectional area maximum | 1,50mm <sup>2</sup> / 16AWG |
| Cable entry                  | Screwed cable gland         |
| Cable entry minimum          | d = 5 mm                    |
| Cable entry maximum          | d = 9 mm                    |
| Tension relief               | Present (conforms to VDI)   |
| Type of fixing               | Wall mounting               |
| Service life optical         | 200 h minimum               |
| Acoustic service life        | 200 h minimum               |
| Working temperature minimum  | -30°C                       |
| Working temperature maximum  | +50°C                       |
| Weight with packaging        | 1532 g                      |
| Product weight               | 1395 g                      |